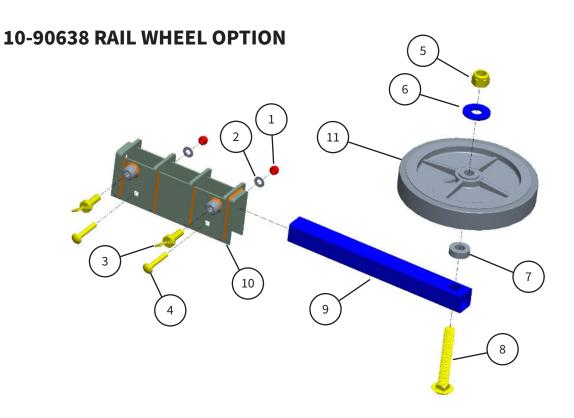

| ITEM | PART #   | DESCRIPTION                                        |
|------|----------|----------------------------------------------------|
| 1    | 10-20055 | NYLOCK NUT:3/8-16:ZINC GR5                         |
| 2    | 10-20195 | FLT WSHR:3/8 SAE:CL ZINC                           |
| 3    | 10-20256 | WING BOLT:1/2"-13 X 1.5:ZINC GR5                   |
| 4    | 10-20330 | CARR BOLT:3/8-16 2.5":ZINC GR5                     |
| 5    | 10-20344 | NYLOCK NUT:3/4-10 :ZINC GR5                        |
| 6    | 10-20506 | 3/4" USS WASHER: 2" O.D.                           |
| 7    | 10-20564 | SPACER: STEEL: 3/4" I.D. X 1-1/2" O.D. X 1/2" LONG |
| 8    | 10-20571 | CARR BOLT: 3/4-10 X 5":ZINC GR5                    |
| 9    | 10-32633 | TUBE: 6.5 S TINE : SYNTH                           |
| 10   | 10-40744 | WLDMT: RAIL WHEEL BRACKET: SYNTH                   |
| 11   | 10-60102 | WHEEL: 10" X 1.5" GREY TPR: 3/4 HUB                |

## 10-90638 RAIL WHEEL OPTION

Slides over the front Roller tube until the 2 holes in the Rail Wheel Bracket line up with the 2 holes in the Roller tube. Insert  $3/8-16 \times 2-1/2$ " long carriage head bolt into each hole of the bracket and tube. Slide (1) 3/8" Flat Washer onto each bolt then thread (1) 3/8-16 Nylock Nut onto each bolt and tighten with 9/16" socket set (or wrench).