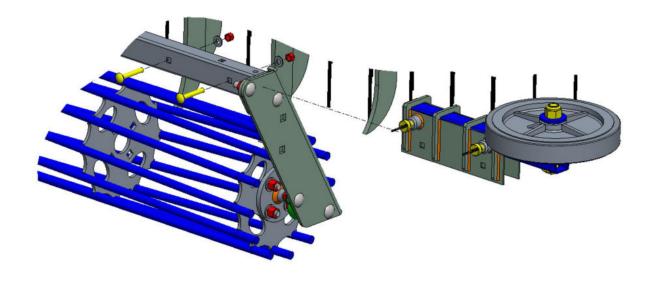

## 10-90638 RAIL WHEEL OPTION

Slides over the front Roller tube until the 2 holes in the Rail Wheel Bracket line up with the 2 holes in the Roller tube. Insert  $3/8-16 \times 2-1/2$ " long carriage head bolt into each hole of the bracket and tube. Slide (1) 3/8" Flat Washer onto each bolt then thread (1) 3/8-16 Nylock Nut onto each bolt and tighten with 9/16" socket set (or wrench).