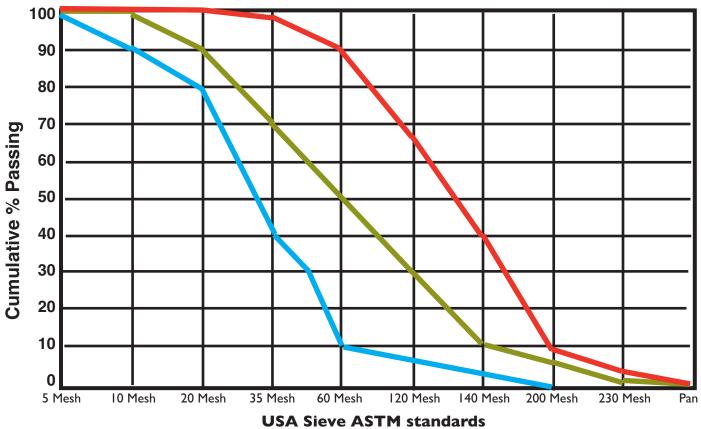

Acceptable Ranges of Sand Particle sizes for **Athletex**, **ProStride**. The graph below shows the range that the sand particles must fall within to mix properly with these types of footing.

% Passing

| Typical Product Analysis                                                                         |           |            |            |             |
|--------------------------------------------------------------------------------------------------|-----------|------------|------------|-------------|
| This chart indicates the                                                                         | USA Sieve | Min. Range | Med. Range | Max. Range  |
| Particle Percent Passing                                                                         | 5 Mesh    | 100%       | 100%       | 100%        |
| each sieve.                                                                                      | 10 Mesh   | 90%        | 100%       | 100%        |
| This is an example of                                                                            | 20 Mesh   | 80%        | 90%        | 100%        |
| percentages that sands                                                                           | 35 Mesh   | 40%        | 70%        | <b>97</b> % |
| may contain. Use this as a                                                                       | 60 Mesh   | 0%         | 50%        | 90%         |
| guide for your sand provider.                                                                    | 120 Mesh  | 2%         | 30%        | <b>67</b> % |
| Please contact a<br>Premier Specialist to verify<br>that the sand you are using<br>will perform. | 140 Mesh  | 3%         | 10%        | <b>40%</b>  |
|                                                                                                  | 200 Mesh  | 2%         | 5%         | 10%         |
|                                                                                                  | 230 Mesh  | 0%         | 2%         | 3%          |
|                                                                                                  | Pan       | 0%         | 0%         | 0%          |
|                                                                                                  |           |            |            |             |